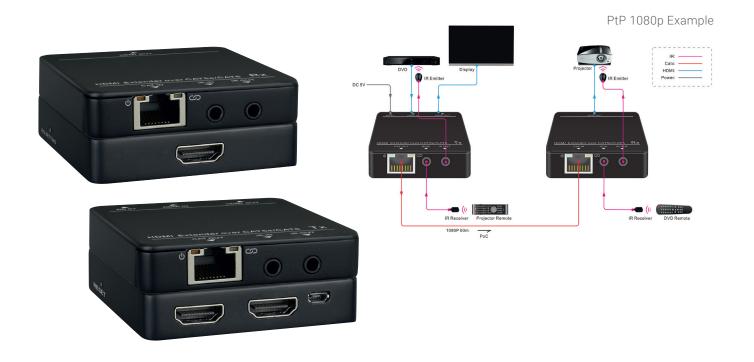

## 1080p and 4K Point to Point Kits

For an enhanced viewing experience at a second TV location

TRIAX PtP 1080p kit offers a cost effective solution to extend 1080p Full HD HDMI signals to a second TV location without additional subscriptions.

The PtP 4K Kit enables a further viewing experience up to 4K Ultra HD.

For both models the signal is passed between a transmitter and receiver over CAT 5/6 cable.

310072 PtP1080p Kit 310073 PtP 4K Kit

## PtP 1080p Kit

- Supports HDMI 1.3, HDCP 1.4 compliant
- Supports built-in EDID to ensure HDMI signals transmission from source to display
- Transmission of 1080p@60Hz (max) signals up to 55m including embedded multi-channel audio
- Supports bi-directional IR pass-through
- Supports PoC (the Receiver can be powered via Transmitter)