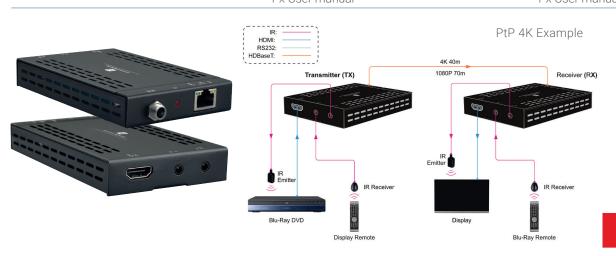

The PtP 4K Kit enables a further viewing experience up to 4K Ultra HD.

For both models the signal is passed between a transmitter and receiver over CAT 5/6 cable.

310072 PtP1080p Kit 310073 PtP 4K Kit

## PtP 4K Kit

- HDMI 2.0 standard and HDCP 2.2 compliant
- Supports video resolution up to 4Kx2K@60Hz 4:4:4
- Transmission distance is up to 131ft/40m for 4Kx2K, and 230ft/70m for 1080P
- Supports bi-directional IR pass-through for long-distance control
- Supports bi-directional 24V PoC
- Supports CEC
- Visually Lossless Compression (VLC) technology