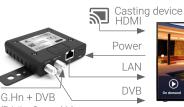

EoC Main controller (2-200MHz)        |
|                 | 1 x TV Output (260-862MHz)                                             |
|                 | 1 x USB Type C power input: 4.5-15V Max 3W                             |
| Features:       |                                                                        |
|                 | LED Indication: Power, G.Hn, Ethernet (Low brightness, auto power off) |
|                 | Flexible Mounting via bracket                                          |
|                 | Fast boot-up time                                                      |
|                 | Bulk pack for easy handling during installation                        |



#### Application examples

#### IPTV services and DVB to the room





#### Casting and DVB to the room



(Existing Coax cable)



#### Products in the TRIAX EoC product range



EoC Controller for 32 or 64 Endpoints



EoC Coax WiFi Endpoint



EoC Ethernet WiFi Endpoint

TRIAX is a global supplier of reliable, innovative products and solutions for the reception and distribution of video, audio and data signals. Our Products are used in homes, businesses and operator networks by broadcasters, satellite, cable and telecom operators. Our Solutions combine our hardware and software expertise to deliver value to hospitality and related markets, through a partner network of system integrators, large installers and operators.

01-2020