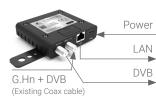

#### IPTV services and DVB to the room

Watch IPTV services through the new TRIAX EoC MediaConverter while maintaining DVB signals.