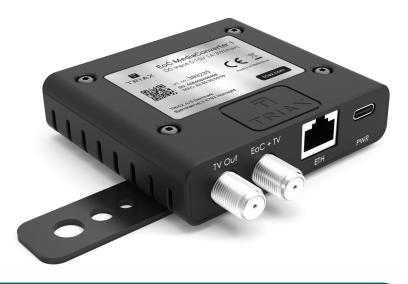

### TRIAX<sup>™</sup> EoC MediaConverter

Reuse existing coax cables to add reliable 1Gbps IP network services for digital entertainment in the hospitality sector. Costs and disruptions are kept to a minimum, as new cables do not have to be installed.

Watch IPTV services through the new TRIAX EoC MediaConverter while maintaining DVB signals.

# **High definition content**

Quick to install, low project cost

| Specifications: | TRIAX EoC MediaConverter                                               |
|-----------------|------------------------------------------------------------------------|
|                 | 1 x RJ 45 Port 10/100/1000                                             |
|                 | 1 x G.Hn input for connection to EoC Main controller (2-200MHz)        |
|                 | 1 x TV Output (260-862MHz)                                             |
|                 | 1 x USB Type C power input: 4.5-15V Max 3W                             |
| Features:       |                                                                        |
|                 | LED Indication: Power, G.Hn, Ethernet (Low brightness, auto power off) |
|                 | Flexible Mounting via bracket                                          |
|                 | Fast boot-up time                                                      |
|                 | Bulk pack for easy handling during installation                        |