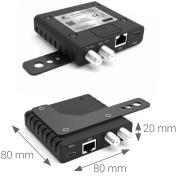

#### Quick, secure, discreet

- Compact size mountable behind TV
- Simple cabling to all major brands of TV sets
- Supports simple and hidden cabling

# **High definition content**

Quick to install, low project cost

| Specifications: | TRIAX EoC MediaConverter                                               |
|-----------------|------------------------------------------------------------------------|
|                 | 1 x RJ 45 Port 10/100/1000                                             |
|                 | 1 x G.Hn input for connection to EoC Main controller (2-200MHz)        |
|                 | 1 x TV Output (260-862MHz)                                             |
|                 | 1 x USB Type C power input: 4.5-15V Max 3W                             |
| Features:       |                                                                        |
|                 | LED Indication: Power, G.Hn, Ethernet (Low brightness, auto power off) |
|                 | Flexible Mounting via bracket                                          |
|                 | Fast boot-up time                                                      |
|                 | Bulk pack for easy handling during installation                        |