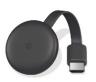

### **Google Chromecast**

- Standard Google Chromecast
- Securely attached to TVs of any kind