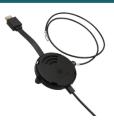

### TRIAX CastLock

- Device to protect the Google Chromecast from theft and tampering
- Chromecast unit locked inside the CastLock
- CastLock secured to the TV with a wire