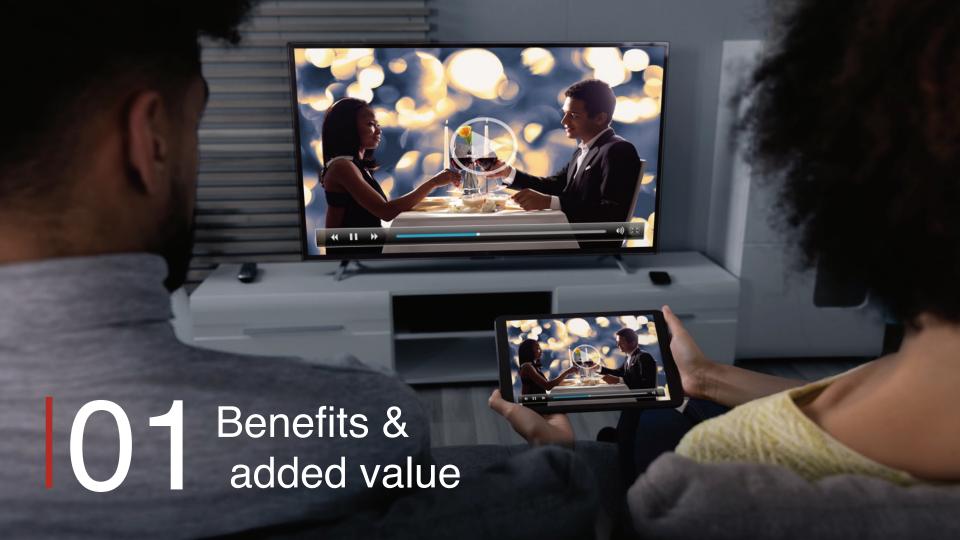

## Added value for guests

- ✓ Guests can watch their own favourite content
- √ Easy and intuitive to use
- ✓ Private, secure connection in each room
- ✓ Supports all iOS and Android castingenabled apps