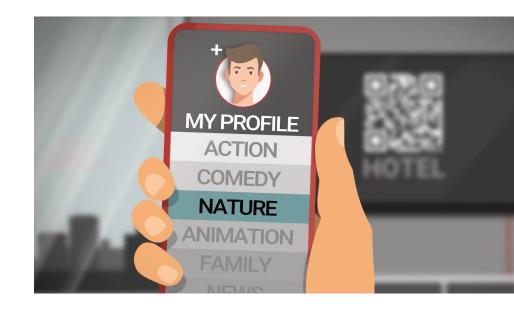

## Added value for guests

- ✓ Guests can watch their own favourite content
- √ Easy and intuitive to use
- ✓ Private, secure connection in each room
- ✓ Supports all iOS and Android castingenabled apps

## All it takes is 3 simple steps for the guest

to hotel
WiFi

2

Scan the onscreen QR code

Open app and cast away