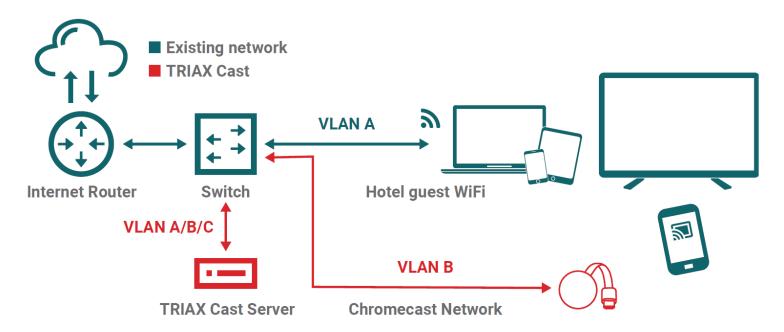

## Secure, privacy focused & easy to install

- Installed and configured in a flash using Google Chromecast securely attached to hospitality or standard TV of any kind
- Protected from theft and tampering with TRIAX CastLock
- Guest privacy ensured with every session unique to the guest, their room and their device and automatically termination at checkout

- A straightforward casting solution is becoming an essential amenity for today's hotels and is a door opener for discussions on hotel technology
- Casting can be offered individually, or in combination with a range of services like:
  - In-room information and communication platform
  - Connectivity upgrade and managed guest WiFi
  - Digital Signage

## All it takes is 3 simple steps for the guest

to hotel
WiFi

2

Scan the onscreen QR code

Open app and cast away