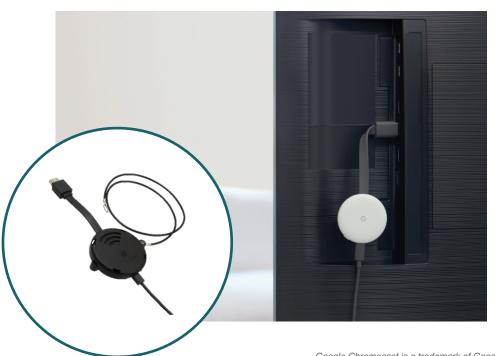

### **Google Chromecast**

- Standard Google Chromecast
- Securely attached to TVs of any kind

### TRIAX CastLock

- Device to protect the Google Chromecast from theft and tampering
- Chromecast unit locked inside the CastLock
- CastLock secured to the TV with a wire