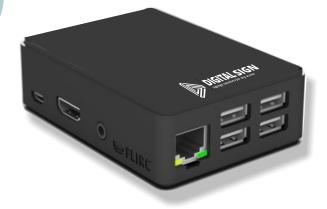

## Promote, inspire and inform.

The DS player is a small robust player that connects to your display using HDMI cable, it connects to the network using Ethernet (prefered) or Wifi. Once connected and powered up the player will do the rest for you.