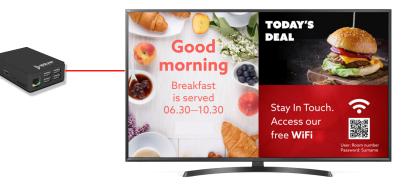

In-store Promotion Install displays in stores to show information about products. Display campaigns, offers and cross-promotion messages.

Digital Displays & Menus Deploy digital displays in your Restaurant to attract customers. Schedule promotional videos, food images and menus based time of day or day of the week or season.