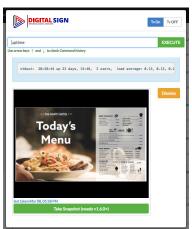

## Manage Campaigns Centrally with an intuitive GUI

There is no complicated setup:

Everything is sorted for you when you add the Digital Sign package to your Digital Hospitality Solution

- Connect your DS Player to you chosen display
- Upload media files or add links
- Create a playlist, chose layout and arrange assets
- Schedule the playlist for the group and Deploy to players

For advanced users, there are many more features to chose from, like Internet streaming, adverts insertion, custom layouts, player customization, ticker messages & media-RSS, TV on/off control, scheduling & synchronization options...