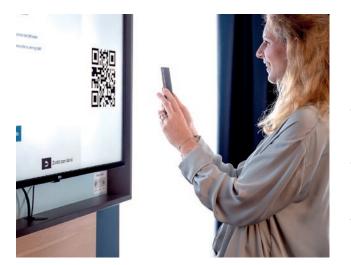

Stream in just three steps:

- ✓ Connect to the hotel WiFi
- ✓ Scan the QR code on the TV
- ✓ Stream content from your favourite app

The clear user interface guides guests through the process with ease. So no questions remain unanswered!