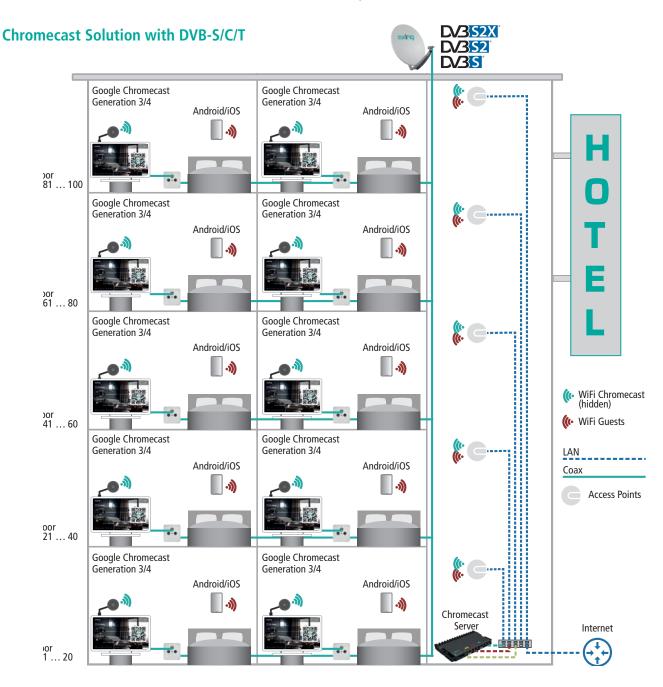

### Implementation

The Chromecast system is easy to implement and consists of two components: The AXING Cast Server as the central gateway and the Chromecast devices. All that is required is an HDMI connection to the relevant hotel TVs and a hotel-wide Wi-Fi network.