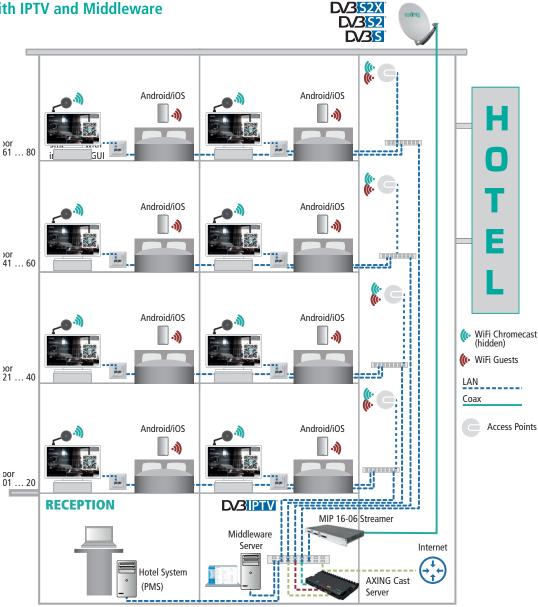

#### **Chromecast Solution with IPTV and Middleware**

# **Solutions**

The AXING Cast Server manages the Google Chromecasts in your network so that only the respective user of the room brings their content securely to the screen.

Guest network and cast network are separated by VLAN structure.

### Implementation

The Chromecast system is easy to implement and consists of two components: The AXING Cast Server as the central gateway and the Chromecast devices. All that is required is an HDMI connection to the relevant hotel TVs and a hotel-wide Wi-Fi network.

The AXING Chromecast solution can be used stand-alone or in conjunction with the AXING middleware.

Competence in Communication Technologies