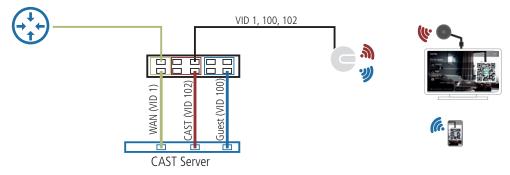

# **Solutions**

The AXING Cast Server manages the Google Chromecasts in your network so that only the respective user of the room brings their content securely to the screen.

Guest network and cast network are separated by VLAN structure.