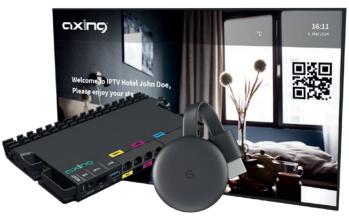

# Stream like at home: The AXING Chromecast solution

Perfect for hotels - Offer your guests personalised streaming directly to the hotel TV set, flexibly as stand-alone or integrated into the Axing middleware.

#### Make your guests feel at home!

Just like at home, guests at your hotel can use all their favourite streaming apps without having to log in to the TV. The AXING Chromecast solution makes it easy for your guests to stream their own content. And this is how it works:

Stream in just three steps:

- ✓ Connect to the hotel WiFi
- ✓ Scan the QR code on the TV
- ✓ Stream content from your favourite app

The clear user interface guides guests through the process with ease. So no questions remain unanswered!