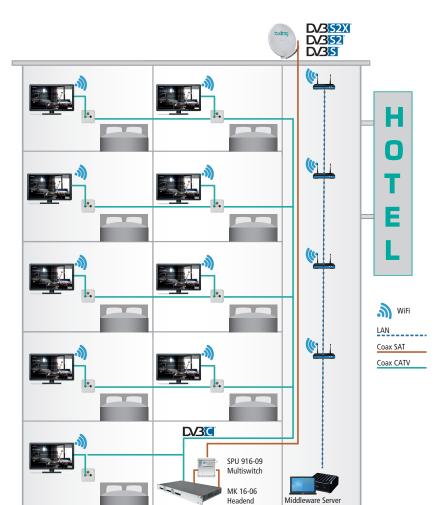

The system can be integrated into practically any hotel, as it works as a hybrid in existing DVB-C/T installations as well as in a modern, pure IPTV environment.

## The hybrid solution

Particularly for properties such as hotels, which usually have coaxial cabling and are subject to ongoing operation, upgrading to a new infrastructure is associated with operational restrictions and therefore loss of revenue for the operator.

AXING has a hybrid solution for precisely this target group. The existing television distribution via coaxial cable is retained. The existing headend or a cable TV/SAT connection continues to supply the TV programme.

Communication with the AXING Micro middleware server takes place via WiFi. The required data rate is low. Hospitality TVs with WiFi or a suitable set-top box are used as end devices.