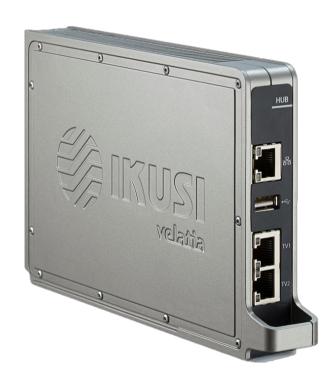

#### **FLOW HUB**

- ✓ Slot 2
- ✓ Headend management
- ✓ Access through WIFI or LAN
- ✓ Web Interface
- ✓ Configuration through Wizard
- ✓ Backups and firmware management
- ✓ 2 TV ports, 1 Gb each