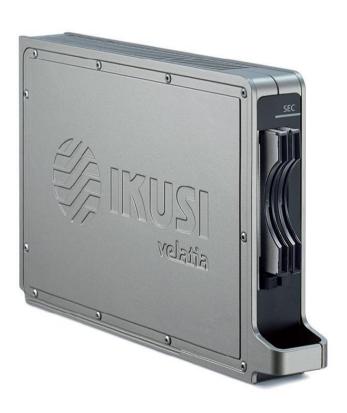

#### **FLOW SEC**

- ✓ Any Slot
- ✓ Decryption (CAS) & Encryption (DRM)
- ✓ 2 CI Slots
- ✓ CAM optimization through profiling
- ✓ Pool System
- ✓ 16 SPTS per CI