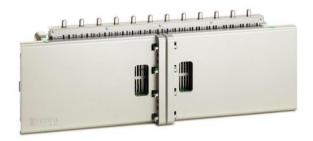

#### **FLOW BASE**

- √ 4U
- ✓ Light
- ✓ No tools needed
- ✓ Built-in multiswitch
- ✓ Cable autodetection