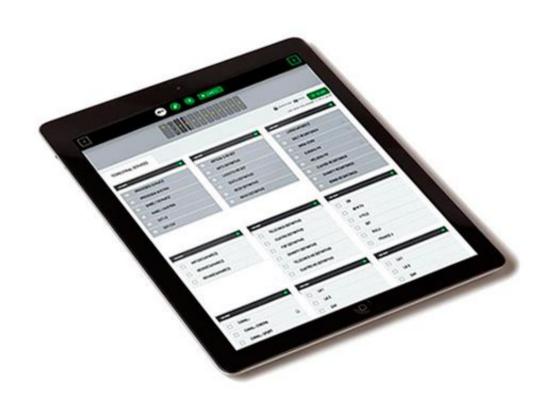

#### **FLOW HUB**

- ✓ Slot 2
- ✓ Headend management
- ✓ Access through WIFI or LAN
- ✓ Web Interface
- ✓ Configuration through Wizard
- ✓ Backups and firmware management
- ✓ 2 TV ports, 1 Gb each