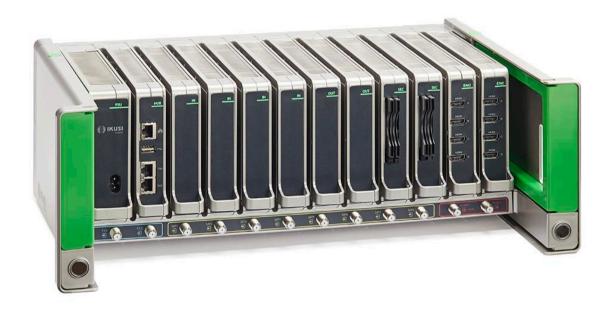

#### **FLOW BASE**

- √ 4U
- ✓ Light
- ✓ No tools needed
- ✓ Built-in multiswitch
- ✓ Cable autodetection

#### **FLOW PSU**

- ✓ Slot 1
- ✓ Thermal protection
- ✓ Designed for any module combination

#### **FLOW RPSU**

- ✓ 2 PSU in 1U
- ✓ Uninterrupted power supply
- ✓ Hot Swap

#### **FLOW HUB**

- ✓ Slot 2
- ✓ Headend management
- ✓ Access through WIFI or LAN
- ✓ Web Interface
- ✓ Configuration through Wizard
- ✓ Backups and firmware management
- ✓ 2 TV ports, 1 Gb each

#### FLOW IN4

- > Any Slot
- Multistandard
- > 4 Tuners (IN4)
- > 60 SPTS
- Autoscan & Autodetection
- ➤ Hot Swap

#### **FLOW SEC**

- ✓ Any Slot
- ✓ Decryption (CAS) & Encryption (DRM)
- ✓ 2 CI Slots
- ✓ CAM optimization through profiling
- ✓ Pool System
- ✓ 16 SPTS per CI

#### FLOW ENC+

- ✓ Any Slot
- √ 4 HDMI encoder
- ✓ MPEG4/H.262 & MPEG2 compression
- √ 1080p30 maximum resolution

#### **FLOW OUT**

- ✓ Any Slot
- √ 4 or 6 muxes
- ✓ DVB-C & DVB-T
- √ 8 SPTS per mux (4 muxes)
- √ 6 SPTS per mux (6 muxes)
- ✓ 78 to 108dBm output level

#### **FLOW COVER**

- ✓ Magnetic assembly
- ✓ Silent
- ✓ Automatic fan speed control