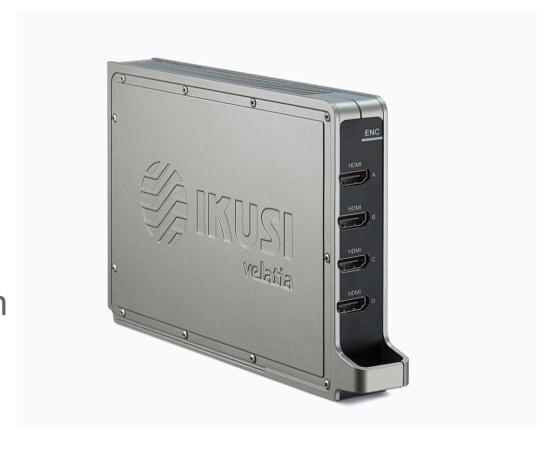

#### FLOW ENC+

- ✓ Any Slot
- √ 4 HDMI encoder
- ✓ MPEG4/H.262 & MPEG2 compression
- √ 1080p30 maximum resolution