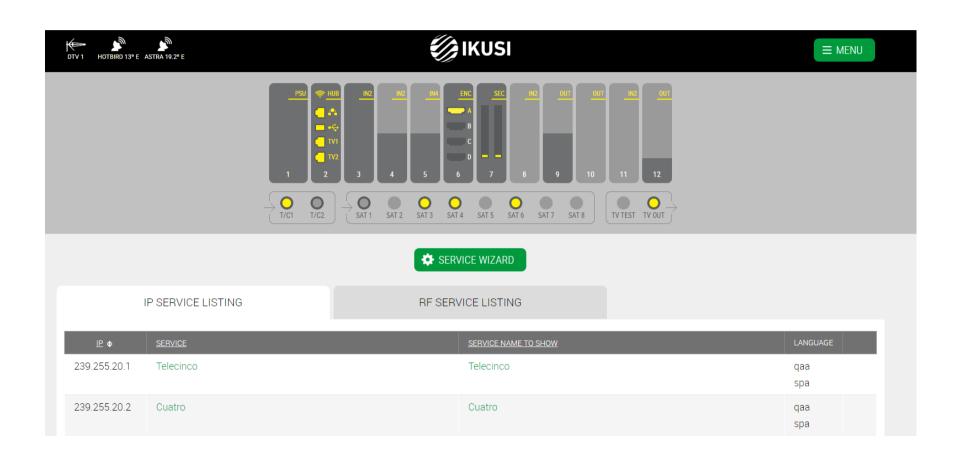

#### **FLOW HUB**

- ✓ Slot 2
- ✓ Headend management
- ✓ Access through WIFI or LAN
- ✓ Web Interface
- ✓ Configuration through Wizard
- ✓ Backups and firmware management
- ✓ 2 TV ports, 1 Gb each