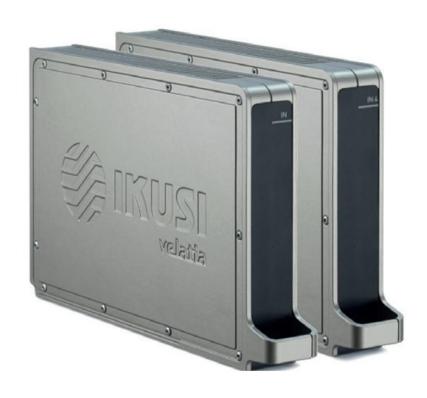

#### FLOW IN4

- > Any Slot
- Multistandard
- > 4 Tuners (IN4)
- > 60 SPTS
- Autoscan & Autodetection
- ➤ Hot Swap