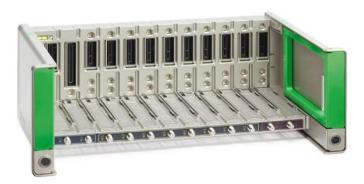

#### **FLOW BASE**

- √ 4U
- ✓ Light
- ✓ No tools needed
- ✓ Built-in multiswitch
- ✓ Cable autodetection