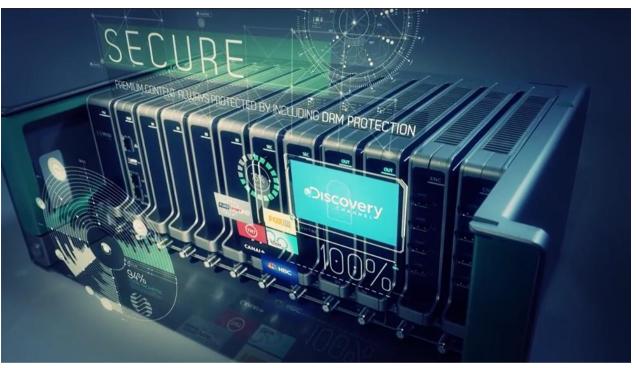

#### **FLOW SEC**

- ✓ Any Slot
- ✓ Decryption (CAS) & Encryption (DRM)
- ✓ 2 CI Slots
- ✓ CAM optimization through profiling
- ✓ Pool System
- ✓ 16 SPTS per CI