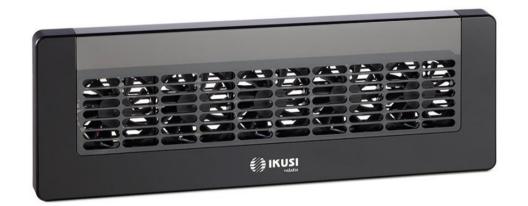

#### **FLOW COVER**

- ✓ Magnetic assembly
- ✓ Silent
- ✓ Automatic fan speed control