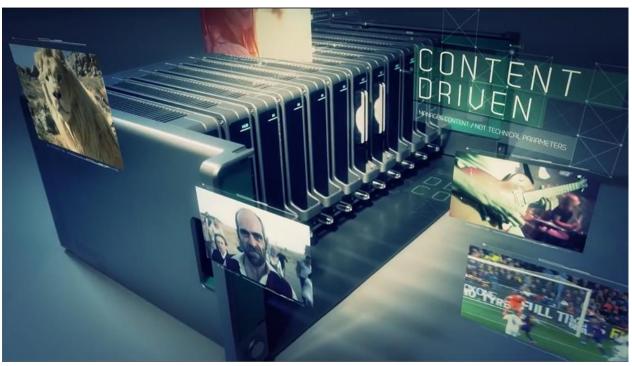

- ✓ Manages content, not technical parameters
- ✓ Auto detection of services and automatic setup
- ✓ Available capacity indication

- Small footprint per channel
- ➤ More than 200 SD and 140 HD services
- > All in a real 4 U chassis