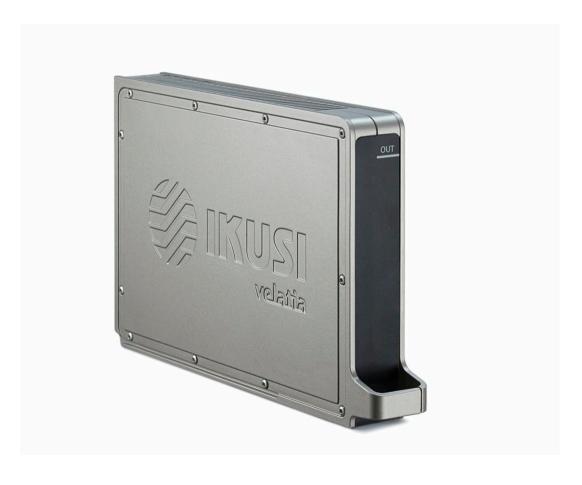

#### **FLOW OUT**

- ✓ Any Slot
- √ 4 or 6 muxes
- ✓ DVB-C & DVB-T
- √ 8 SPTS per mux (4 muxes)
- √ 6 SPTS per mux (6 muxes)
- ✓ 78 to 108dBm output level