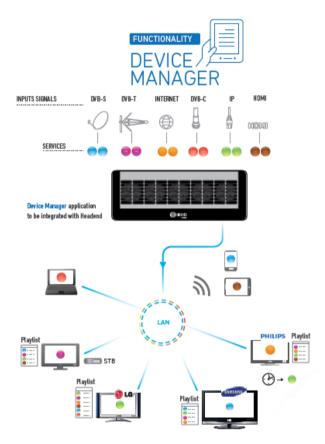

#### **FLOW DEVICE MANAGER**

- ✓ License
- ✓ App within the headend
- ✓ Control over channels and devices (TV & STB)
- ✓ LG / SAMSUNG / PHILIPS compatible
- ✓ DRM compatible

| Features                                               | FLOW                   |
|--------------------------------------------------------|------------------------|
| IP Pool                                                | ✓                      |
| Universal tuner (a single all-purpose tuner)           | ✓                      |
| Auto-detection (signals, satellites,)                  | ✓                      |
| High density                                           | ✓✓                     |
| Easy to program                                        | ✓✓                     |
| WiFi programming                                       | ✓                      |
| Built-in multiswitch                                   | ✓                      |
| Redundancy                                             | $\checkmark\checkmark$ |
| DRM                                                    | ✓                      |
| DVB-T/C out                                            | ✓                      |
| IP out                                                 | ✓                      |
| Hybrid (DVB-T/C + IP) out                              | ✓                      |
| Device Manager software                                | ✓                      |
| Channel service re-scanning (no need for TV re-tuning) | ✓                      |
| EPG (channel information)                              | ✓                      |
| C.I. slots (CAM)                                       | ✓                      |
| Multi-language (same channel in different languages)   | ✓                      |
| RF channel out in any slot                             | ✓                      |
| SID/TSID/ONID/PID                                      | $\checkmark$           |