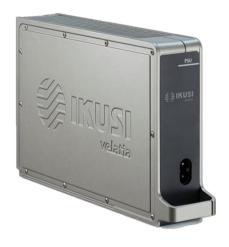

#### **FLOW PSU**

- ✓ Slot 1
- ✓ Thermal protection
- ✓ Designed for any module combination