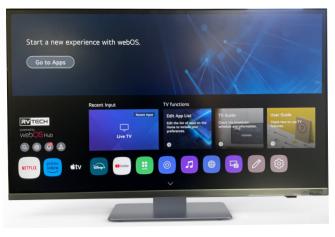

## 24' LCD 12V Smart TV

Introducing our new 24" RVTECH smart TV designed for the New Zealand RV market Featuring the fully licensed LG webOS operating system.

Now you can watch all your favorite freeview channels and have full use of your favorite streaming apps including Apple TV and supporting AirPlay.

**Developers & Importers of Digital Technology** 

NETFLIX 🗾 Y

YouTube

Fully licensed webOS, HDMI & Dolby

OneTouch NETFLIX & PRIME Video buttons on remote Download free APPS for: You Tube - TVNZ+ Three Now - Disney -Sky Sport Now - Neon -Apple TV and many more