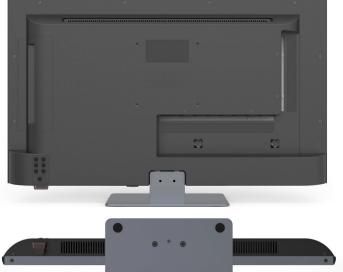

## I 2V Smart TV

Without Stand 553.2 x 333.33 x 51.8 mm With Stand 553.2 x 374.1 x 154 mm

## Key features:

Slim Body 51.8mm 1920 x 1080 Resolution Brightness: 200cd/m<sup>2</sup> Contrast 3000/1 Visable screen area 47.664 x 26.811 cm Viewing angle:H/V:178 °/178°, Tuners DVBS/S2 (Satellite) & DVBT/T2 (Terrestrial) 2 x USB A sockets 3 x HDMI Inputs - (HDMI 2 with ARC) 1 x Optical Audio Out (for sound bar) 1 x Earphone Jack Net Weight 2.89kg Vesa mounting standard 100x100 Bluetooth 5.0 On screen user guide Internet based software updates.